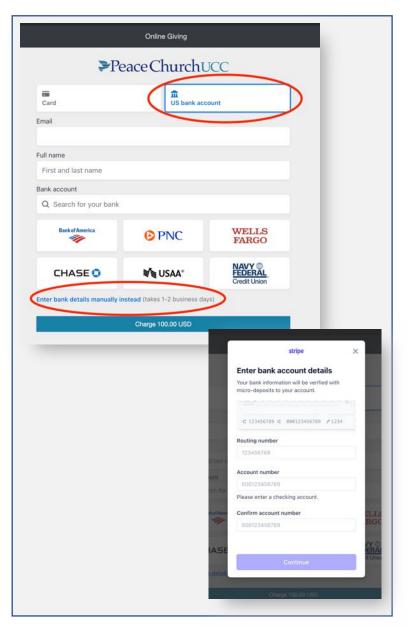

13 - **Select either Card or US Bank account** at the top of this window - and the page will change to allow you to put in info for either one kind of payment or the other.

### Set up your new online giving account - (6)

14 - To enter your bank account number, select the button on the top right and then either **search for your bank, or select the line of text** near the bottom of the window to bring up a pop-up to enter your routing and account number. Enter your bank account details and click "Continue"

NOTE - the system will ask you to log in to your bank account if selecting an ACH transaction. Stripe is NOT keeping/storing your password - just assuring that you own the account and are authorizing the automatic draft by having you log into your account.