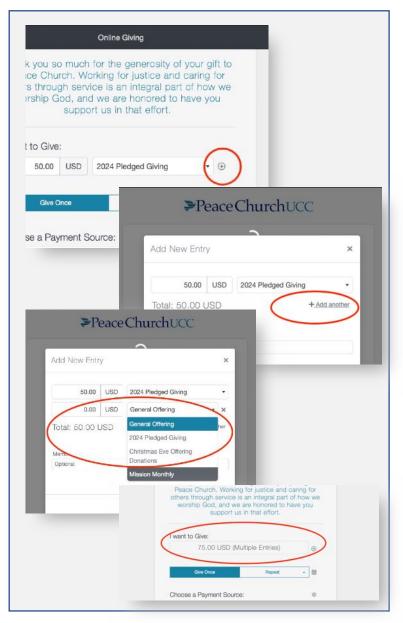

### Set up your new online giving account - (3)

10 - To make an additional monthly donation
- to Monthly Mission for example - select the small plus sign in the circle next to this.

11 - "**Add Another"** will appear with a plus sign - click on that

12 - A second line will appear for you to enter your additional monthly amount and **second category of giving.** 

The system will show the total amount of your gift, including all categories of giving that you have selected, and will say "Multiple categories" after the dollar total.