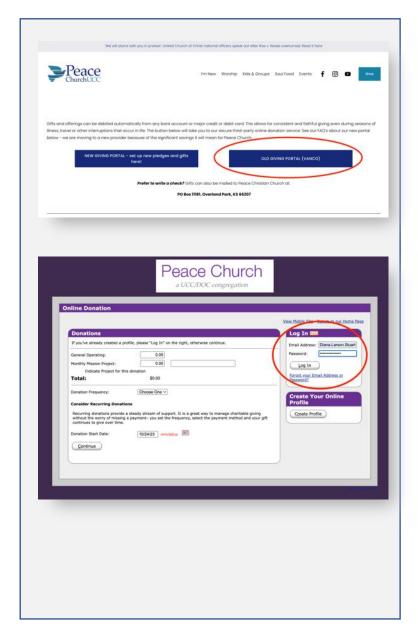

# Step 2 – Turn off your old giving account (through Vanco)

1 - Go back to the PeaceChurchKC.org website, and select "Give" in the upper right corner. Select the button labeled "Old Giving Portal (Vanco)"

2 - This will take you to a secure window on Vanco. Go to the panel on the **right side of the page to log in** to this account to access the information you have on file for your current automatic giving. (This is your old account password - not the one you just set up in the New Portal. If you do not remember this old password, there is a blue link just under the "Log In" button. Changing this password will not impact the new one you just set up in the New Portal - these are two different payment processors and systems)