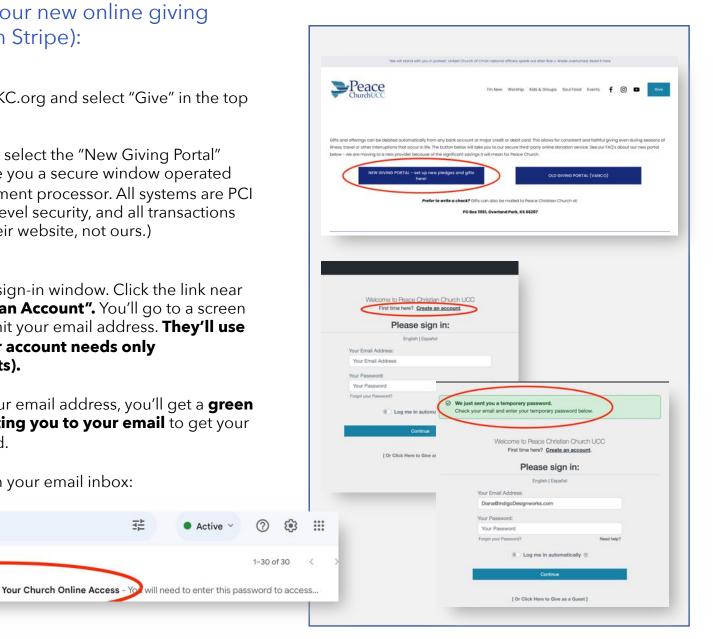

### Step 1 - Set up your new online giving account (through Stripe):

- 1. Go to PeaceChurchKC.org and select "Give" in the top right corner
- 2. On the "Give" page, select the "New Giving Portal" button; This will take you a secure window operated Stripe, our new payment processor. All systems are PCI compliant (highest level security, and all transactions take place within their website, not ours.)
- 3. You'll be taken to a sign-in window. Click the link near the top for "Create an Account". You'll go to a screen where you will submit your email address. They'll use your email for your account needs only (passwords/receipts).
- 4. After you submit your email address, you'll get a green message bar directing you to your email to get your temporary password.
- 5. It will look like this in your email inbox:

Q Search in mail

Peace Christian Chu.

Active ~

퍞

### Set up your new online giving account - (2)

6 - Use the **temporary password in that email** to sign in. That will take you to a window to set up a new permanent password to use for this system going forward