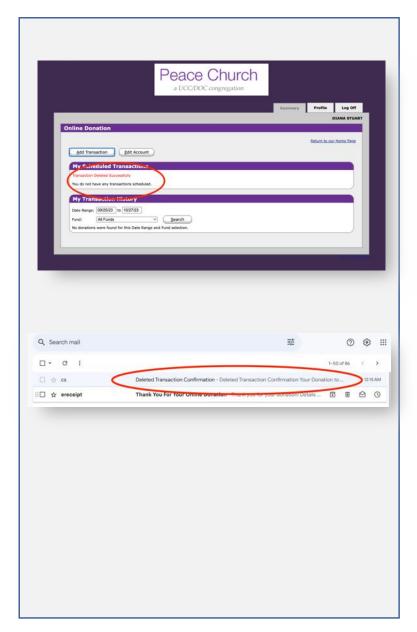

# Turn off your old giving account (through Vanco) - (2)

3 - Your current recurring transaction request is listed under **"My Scheduled Transactions**".

• At the end of each scheduled transaction is an option to "edit/delete". Select "delete"

4 - A small pop-up window will appear asking you to **confirm this - select "Yes"** 

|                                                                                                                                                                                                                                 | a UCC/DOC cong                                                                                   |                                                                                                                | nanary Profile Log Off              |
|---------------------------------------------------------------------------------------------------------------------------------------------------------------------------------------------------------------------------------|--------------------------------------------------------------------------------------------------|----------------------------------------------------------------------------------------------------------------|-------------------------------------|
| Online Donation                                                                                                                                                                                                                 |                                                                                                  |                                                                                                                | DIANA STUA                          |
|                                                                                                                                                                                                                                 | 52                                                                                               |                                                                                                                | Between to our Home Parce           |
| Add Transaction<br>My Scheduled T                                                                                                                                                                                               |                                                                                                  |                                                                                                                |                                     |
| Date Pun                                                                                                                                                                                                                        | 1 Amount Total                                                                                   | Account #<br>Last 4 Frequency                                                                                  | Action                              |
|                                                                                                                                                                                                                                 | ral Operating 10.00 10.00                                                                        | 6506 Monthly                                                                                                   | Edit I Delete                       |
| My Transaction<br>Date Range: 09/25/23                                                                                                                                                                                          | to 10/27/23                                                                                      |                                                                                                                |                                     |
| Fund: All Funds<br>No donations were found                                                                                                                                                                                      | Search     for this Date Range and Fund selection.                                               |                                                                                                                | J.                                  |
|                                                                                                                                                                                                                                 |                                                                                                  |                                                                                                                |                                     |
|                                                                                                                                                                                                                                 |                                                                                                  |                                                                                                                |                                     |
|                                                                                                                                                                                                                                 |                                                                                                  |                                                                                                                |                                     |
|                                                                                                                                                                                                                                 |                                                                                                  |                                                                                                                |                                     |
|                                                                                                                                                                                                                                 |                                                                                                  |                                                                                                                |                                     |
| deserves and second bio filmers                                                                                                                                                                                                 | ver3.vps?appver3=fixKCZ3t_fl_d/D-mmogacement                                                     | 105Zud8QqVb44-uNy0-                                                                                            | TiddWm6D9T5tplirktQaWtc_4C2         |
|                                                                                                                                                                                                                                 |                                                                                                  | and a second |                                     |
| vicepayments.com/cg-on/vanco_                                                                                                                                                                                                   | New eserviceosyments com says                                                                    |                                                                                                                |                                     |
| and payments compegning where                                                                                                                                                                                                   | www.eservicepayments.com says<br>Are you sure you want to delete this Dona                       | tion?                                                                                                          |                                     |
| ve gagmente com cgr any verte.                                                                                                                                                                                                  |                                                                                                  | tion?<br>Cancel OK                                                                                             |                                     |
| vreiba) menter controlli run ( varian                                                                                                                                                                                           |                                                                                                  | Cancel OK                                                                                                      | )                                   |
|                                                                                                                                                                                                                                 |                                                                                                  | Cancel OK                                                                                                      | ary Profile Log Off                 |
|                                                                                                                                                                                                                                 |                                                                                                  | Cancel OK                                                                                                      | ary Profile Log Off<br>DLANA STUART |
| Online Donation                                                                                                                                                                                                                 |                                                                                                  | Cancel OK                                                                                                      | DIANA STUART                        |
| Online Donation                                                                                                                                                                                                                 |                                                                                                  | Cancel OK                                                                                                      |                                     |
|                                                                                                                                                                                                                                 |                                                                                                  | Cancel OK                                                                                                      | DIANA STUART                        |
| Online Donation<br>Donations<br>General Operating:<br>Mondy Massen Project:                                                                                                                                                     | Are you sure you want to delete this Dona                                                        | Cancel OK                                                                                                      | DIANA STUART                        |
| Online Donation<br>Donations<br>Generic Operating:                                                                                                                                                                              | Are you sure you want to delete this Dona                                                        | Cancel OK                                                                                                      | DIANA STUART                        |
| Online Donation<br>Donations<br>Generic Operating:<br>Monity Hassin Project<br>Include Transit<br>Total:                                                                                                                        | Are you sure you want to delete this Dona                                                        | Cancel OK                                                                                                      | DIANA STUART                        |
| Online Donation<br>Donations<br>General Operang:<br>Northy Massie Project<br>Indicate Project for<br>Tetal:<br>Danation Pregency;                                                                                               | Are you sure you want to delets this Dona           10.00                                        | Cancel OK                                                                                                      | DIANA STUART                        |
| Online Donation<br>Donations<br>General Querting:<br>North Name Project for<br>Total:<br>Doution Progency:<br>Consider Recurring Dona                                                                                           | Are you sure you want to delete this Dona                                                        | Cancel CX<br>Summ                                                                                              | DLAAK STUART                        |
| Online Donation<br>Donations<br>General Operating:<br>North News Physics<br>Indicate Project for<br>Total:<br>Dostin Preparity:<br>Consider Recurring Data<br>Recurring dostings approxi-<br>te the Supergray, such the p       | Are you sure you want to delete this Dona           1000                                         | Cancel CX<br>Summ                                                                                              | DLAAK STUART                        |
| Online Donation<br>Donations<br>General Generating<br>Hondy Mason Project<br>Hondy Mason Project<br>Hondy Reserved<br>Total<br>Datation Presence:<br>Consider Reservice Jones<br>References, when the p<br>Donation Start Data: | Are you sure you want to delete this Dona<br>1000<br>000<br>000<br>000<br>000<br>000<br>000<br>0 | Cancel CX<br>Summ                                                                                              | DLAAK STUART                        |
| Online Donation<br>Donations<br>General Generating<br>Hondy Mason Project<br>Hondy Mason Project<br>Hondy Reserved<br>Total<br>Datation Presence:<br>Consider Reservice Jones<br>References, when the p<br>Donation Start Data: | Are you sure you want to delete this Dona           1000                                         | Cancel CX<br>Summ                                                                                              | DLAAK STUART                        |
| Online Donation<br>Donations<br>General Generating<br>Hondy Mason Project<br>Hondy Mason Project<br>Hondy Reserved<br>Total<br>Datation Presence:<br>Consider Reservice Jones<br>References, when the p<br>Donation Start Data: | Are you sure you want to delete this Dona<br>1000<br>000<br>000<br>000<br>000<br>000<br>000<br>0 | Cancel CX<br>Summ                                                                                              | DLAAK STUART                        |
| Online Donation<br>Donations<br>General Generating<br>Hondy Mason Project<br>Hondy Mason Project<br>Hondy Reserved<br>Total<br>Datation Presence:<br>Consider Reservice Jones<br>References, when the p<br>Donation Start Data: | Are you sure you want to delete this Dona<br>1000<br>000<br>000<br>000<br>000<br>000<br>000<br>0 | Cancel CX<br>Summ                                                                                              | DLAAK STUART                        |
| Online Donation<br>Donations<br>General Generating<br>Hondy Mason Project<br>Hondy Mason Project<br>Hondy Reserved<br>Total<br>Datation Presence:<br>Consider Reservice Jones<br>References, when the p<br>Donation Start Data: | Are you sure you want to delete this Dona<br>1000<br>000<br>000<br>000<br>000<br>000<br>000<br>0 | Cancel CX<br>Summ                                                                                              | DLAAK STUART                        |
| Online Donation<br>Donations<br>General Generating<br>Hondy Mason Project<br>Hondy Mason Project<br>Hondy Reserved<br>Total<br>Datation Presence:<br>Consider Reservice Jones<br>References, when the p<br>Donation Start Data: | Are you sure you want to delete this Dona<br>1000<br>000<br>000<br>000<br>000<br>000<br>000<br>0 | Cancel CX<br>Summ                                                                                              | DLAAK STUART                        |
| Online Donation<br>Donations<br>General Generating<br>Hondy Mason Project<br>Hondy Mason Project<br>Hondy Reserved<br>Total<br>Datation Presence:<br>Consider Reservice Jones<br>References, when the p<br>Donation Start Data: | Are you sure you want to delete this Dona<br>1000<br>000<br>000<br>000<br>000<br>000<br>000<br>0 | Cancel CX<br>Summ                                                                                              | DLAAK STUART                        |
| Online Donation<br>Donations<br>General Generating<br>Hondy Mason Project<br>Hondy Mason Project<br>Hondy Reserved<br>Total<br>Datation Presence:<br>Consider Reservice Jones<br>References, when the p<br>Donation Start Data: | Are you sure you want to delete this Dona<br>1000<br>000<br>000<br>000<br>000<br>000<br>000<br>0 | Cancel CX<br>Summ                                                                                              | DLAAK STUART                        |
| Online Donation<br>Donations<br>General Generating<br>Hondy Mason Project<br>Hondy Mason Project<br>Hondy Reserved<br>Total<br>Datation Presence:<br>Consider Reservice Jones<br>References, when the p<br>Donation Start Data: | Are you sure you want to delete this Dona<br>1000<br>000<br>000<br>000<br>000<br>000<br>000<br>0 | Cancel CX<br>Summ                                                                                              | DLAAK STUART                        |

# Turn off your old giving account (through Vanco) - (3)

5 - Red text will appear under the "Scheduled transactions" section, saying that it has been **successfully deleted**. It should also say you have no upcoming transactions - if not - repeat this process for each scheduled transaction.

6 - You should have an email from "cs" that is a **"Deleted Transaction Confirmation"** 