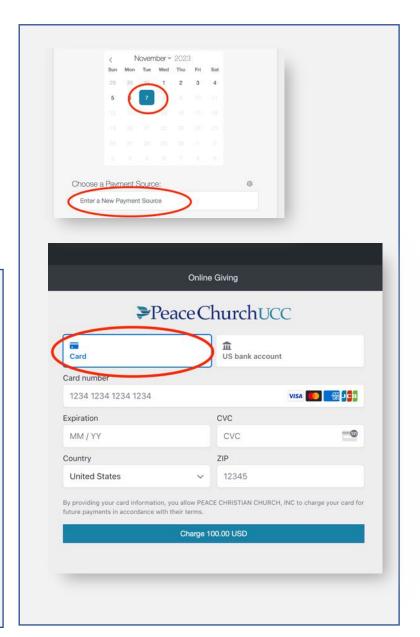

11. Click on the small calendar icon next to the frequency (monthly biweekly or weekly) that you have just selected to bring up a calendar. Select the date/days of the month you would like your donation to be made.

### NOTE - you can NOT select a date/day more than two weeks later than the day you are setting this up.

### Set up your new online giving account - (5)

12 -With the date selected, choose **"Enter a new Payment Source"** below the calendar.

If you plan to pay by credit card and would like to donate an additional amount to **cover credit card processing fees**, click on that toggle.

13 - **Select either Card or US Bank account** at the top of this window - and the page will change to allow you to put in info for either one kind of payment or the other.