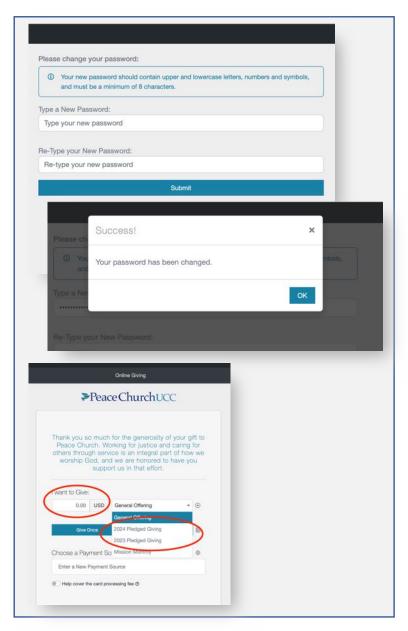

### Set up your new online giving account - (2)

6 - Use the **temporary password in that email** to sign in. That will take you to a window to set up a new permanent password to use for this system going forward

7 - You'll get this little success pop-up when that is done!

8. You'll now be at the screen to set up your gift. **If this is to be recurring, enter the dollar amount you'd like each separate donation to be**. For example – if you want to give \$2,400 a year with a \$200 per month automatic donation, put \$200 in this spot.

9. Select the arrow next to "General Offering" for a drop down menu listing ways your gift should be used by
Peace. If this is how you want to make your pledge payments, select "2024 pledged giving".