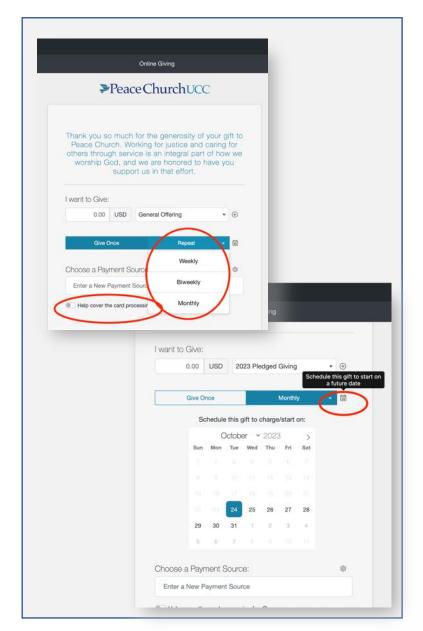

10 - For a repeating gift like a pledge, select the little arrow next to "repeat" in the teal bar, and you'll get a list of Weekly, Biweekly or Monthly.

• You can come back to this screen anytime to "Give Once", for things like Christmas Eve or One Great Hour of Sharing offerings, or to update your pledge amount.

11. Click on the small calendar icon next to the frequency (monthly biweekly or weekly) that you have just selected to bring up a calendar. Select the date/days of the month you would like your donation to be made.

### NOTE - you can NOT select a date/day more than two weeks later than the day you are setting this up.

### Set up your new online giving account - (5)

12 -With the date selected, choose **"Enter a new Payment Source"** below the calendar.

If you plan to pay by credit card and would like to donate an additional amount to **cover credit card processing fees**, click on that toggle.